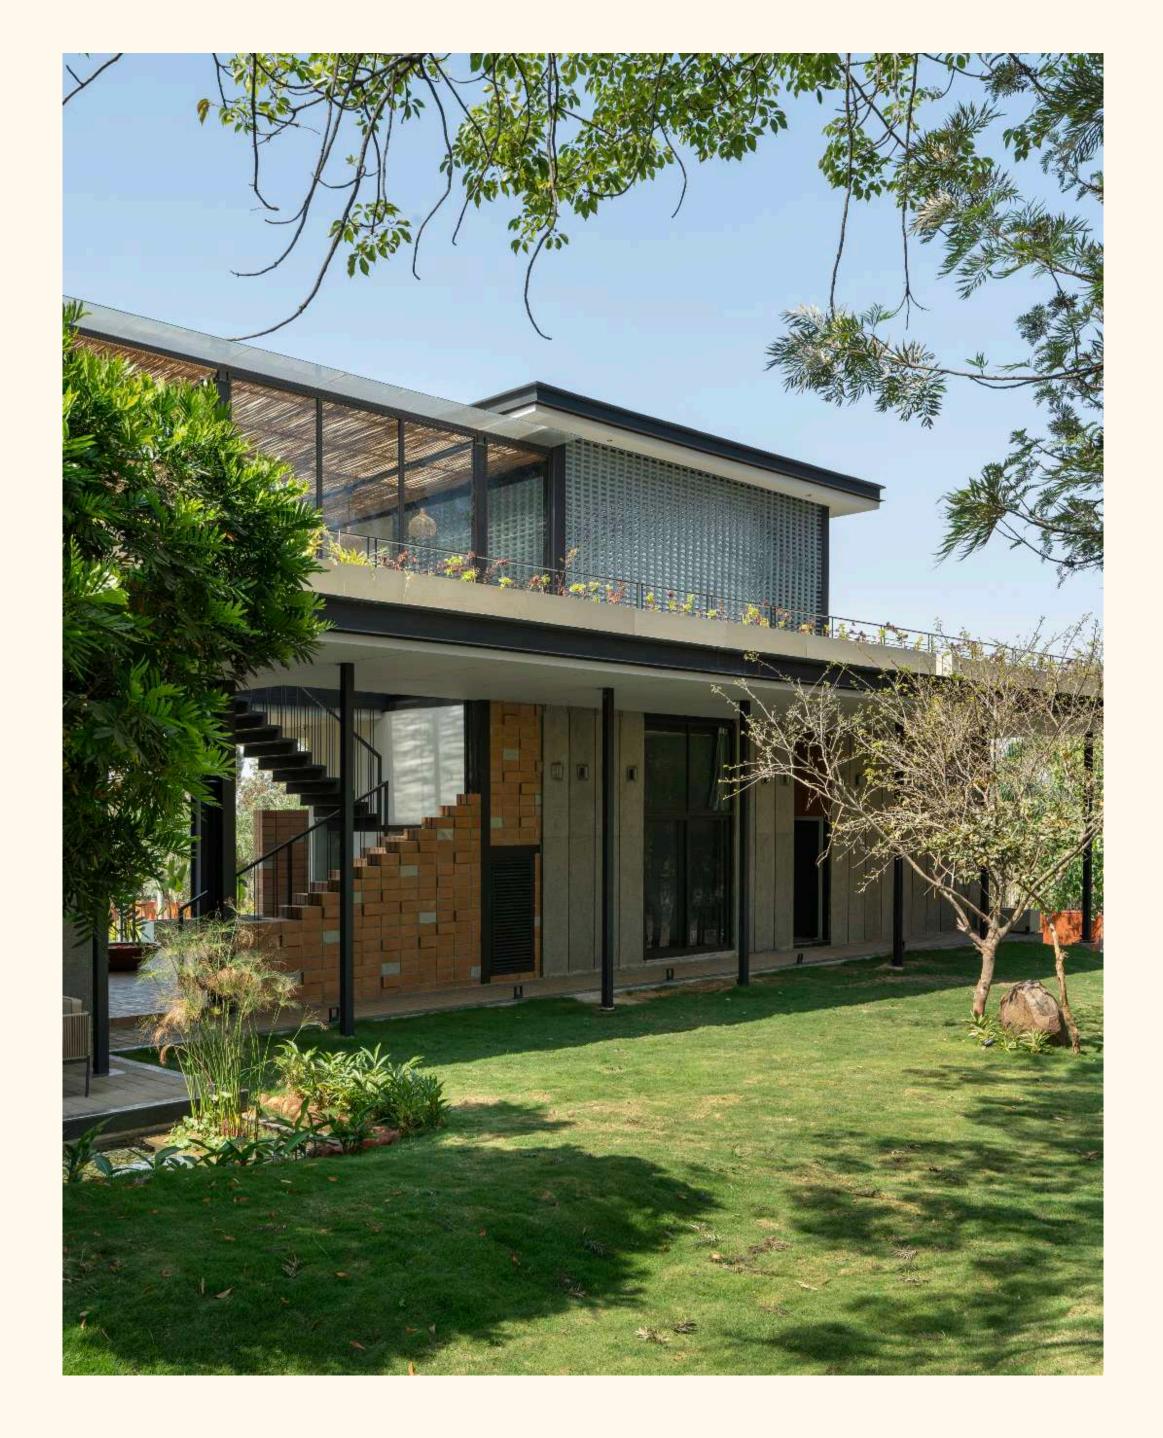

### The Nordic Design

We chose Nordic design for its simplicity and openness, perfectly suited to the terrain. The clean lines and spacious layouts enhance the natural

surroundings, inviting light and views into every room. It's a design that complements the environment, allowing you to fully experience and enjoy the tranquility of the mountains.

## The Spaces

Enjoy barbecues by the pool, unwind on spacious balconies with stunning mountain views, or gather in the expansive doubleheight lobbies. The verandas offer an ideal spot for evening sit-outs, allowing you to enjoy quality time with friends and family in peaceful surroundings.

## Our floor plans are simple, open, and functional. Big windows, smart layouts, and flexible spaces make these homes practical and full of natural light.

GROUND FLOOR PLAN