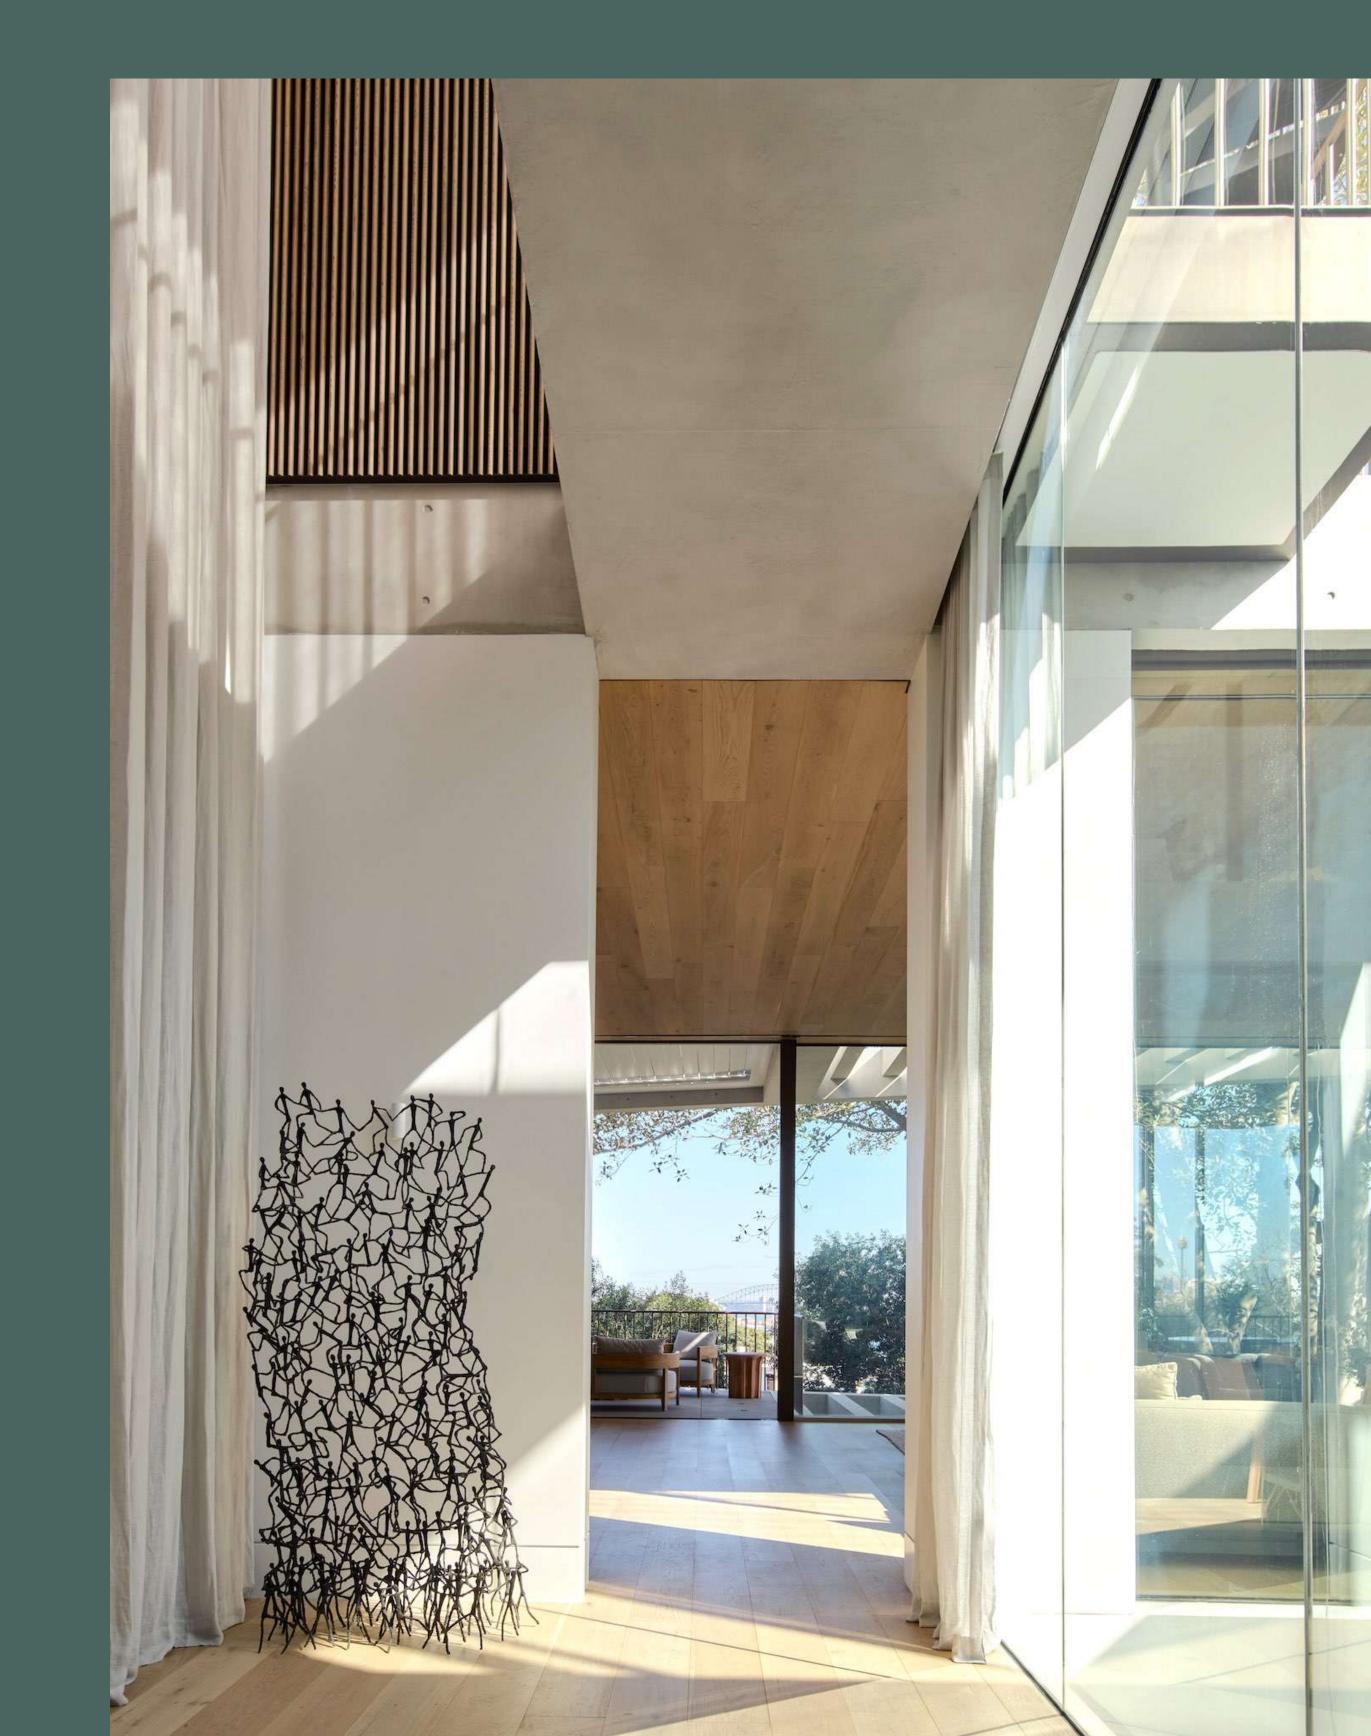

### The Nordic Design

We chose Nordic design for its simplicity and openness, perfectly suited to the terrain. The clean lines and spacious layouts enhance the natural

surroundings, inviting light and views into every room. It's a design that complements the environment, allowing you to fully experience and enjoy the tranquility of the mountains.

## The Spaces

Enjoy barbecues by the pool, unwind on spacious balconies with stunning mountain views, or gather in the expansive doubleheight lobbies. The verandas offer an ideal spot for evening sit-outs, allowing you to enjoy quality time with friends and family in peaceful surroundings.