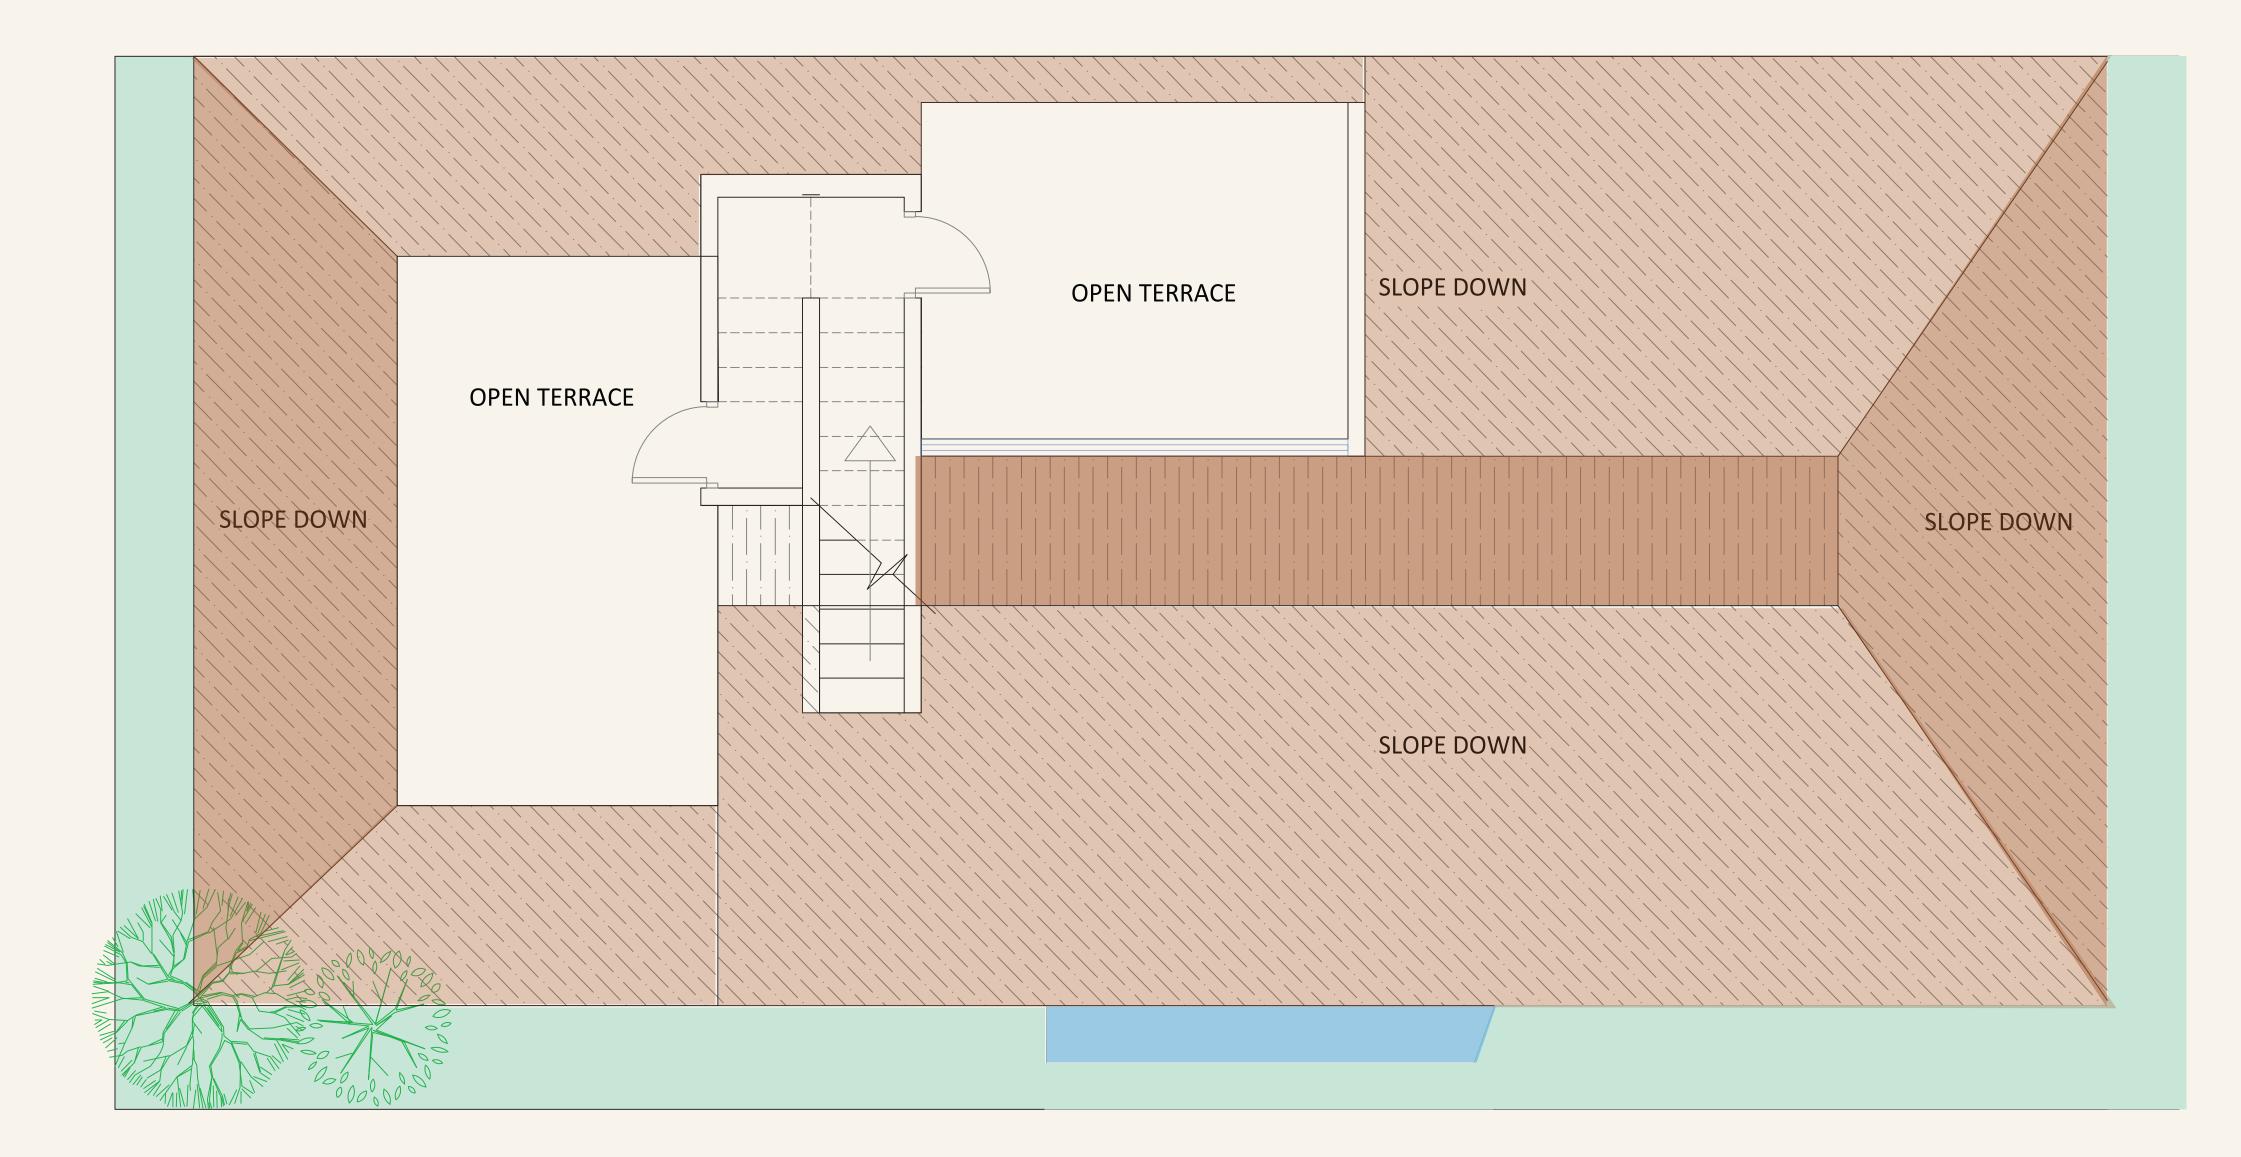

### EAST FACING

Our floor plans are simple, open, and functional. Big windows, smart layouts, and flexible spaces make these homes practical and full of natural light.

TERRACE FLOOR PLAN

### EAST FACING

Our floor plans are simple, open, and functional. Big windows, smart layouts, and flexible spaces make these homes practical and full of natural light.