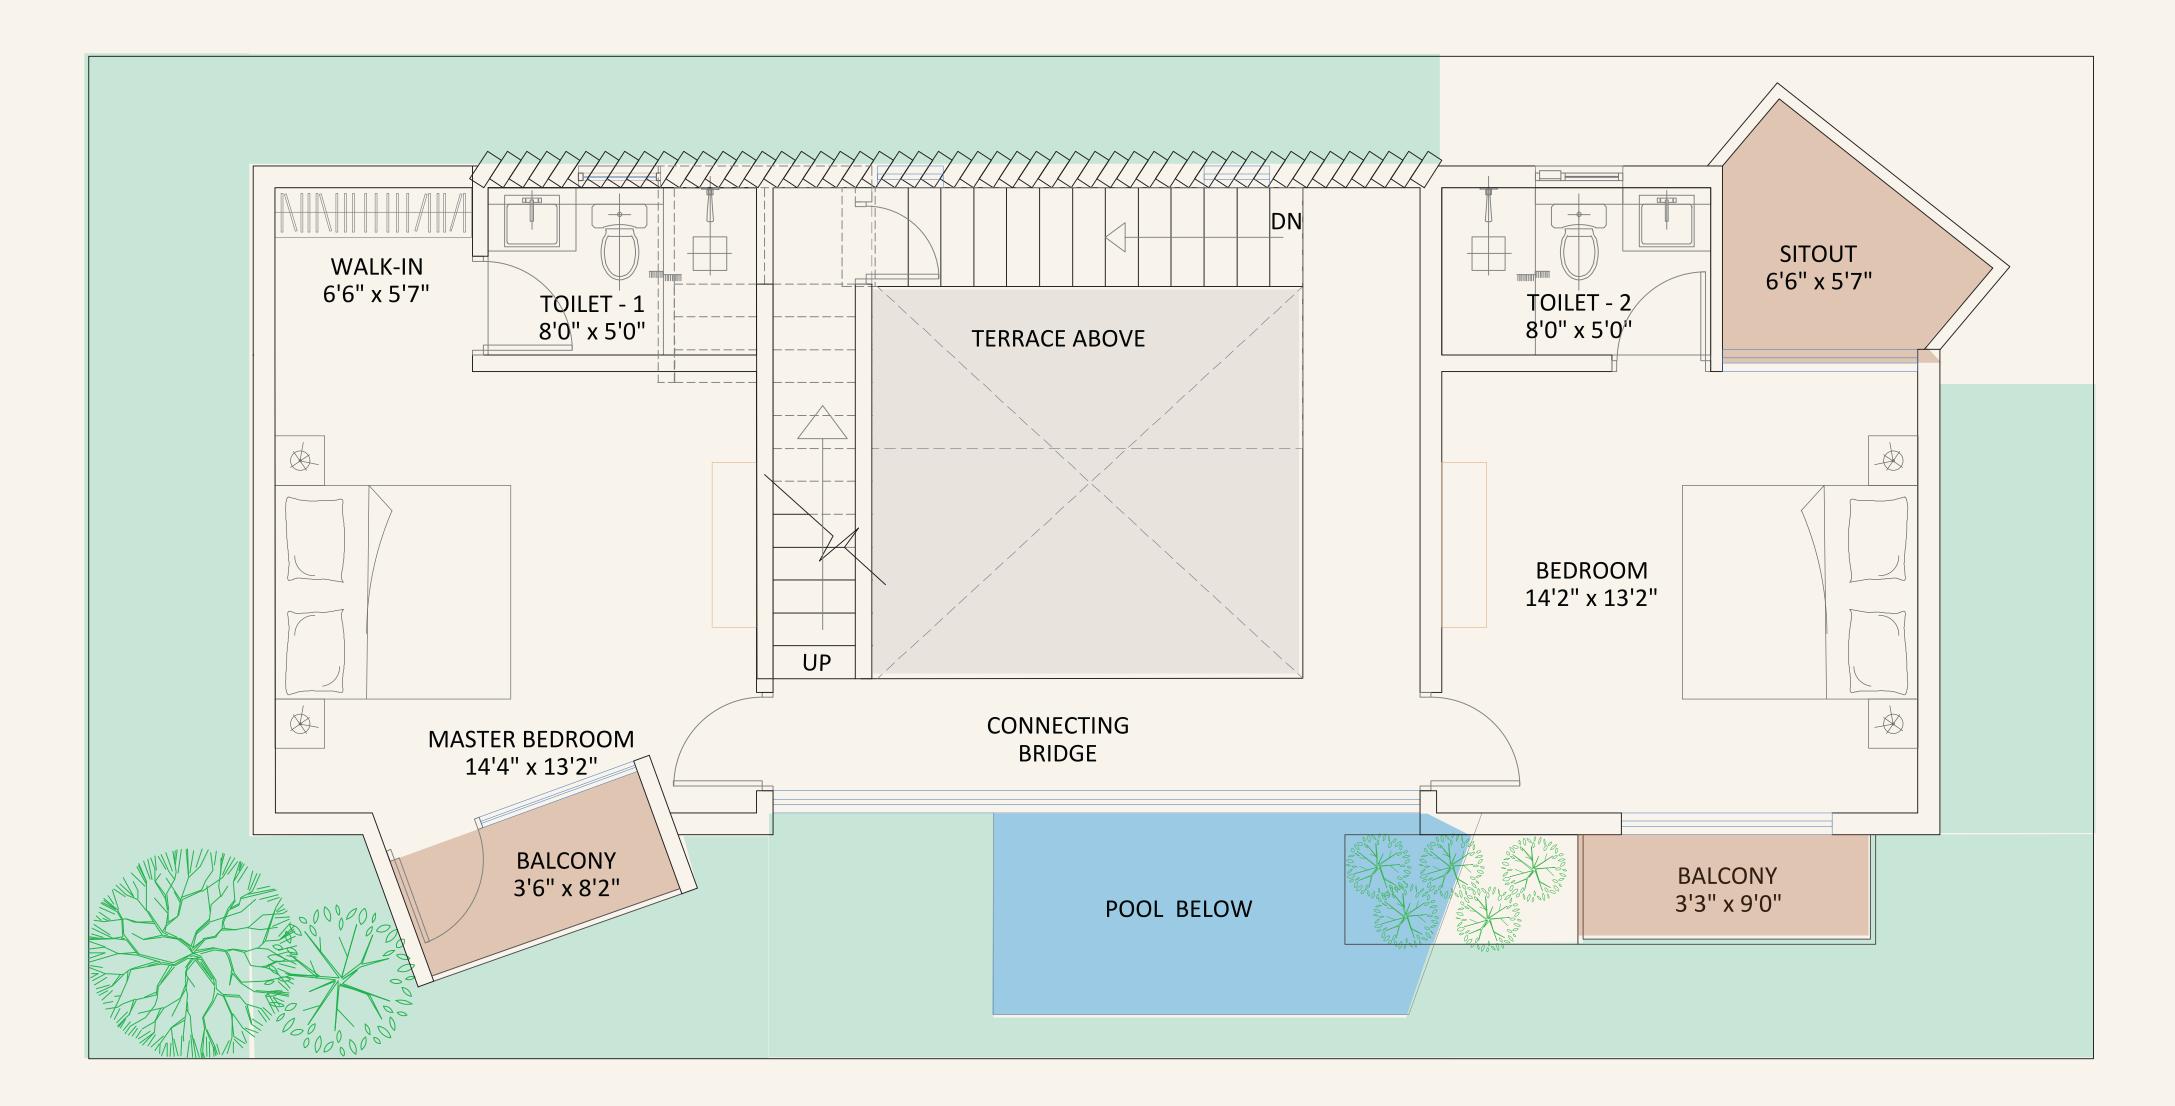

### EAST FACING

Our floor plans are simple, open, and functional. Big windows, smart layouts, and flexible spaces make these homes practical and full of natural light.

FIRST FLOOR PLAN

### EAST FACING

Our floor plans are simple, open, and functional. Big windows, smart layouts, and flexible spaces make these homes practical and full of natural light.

TERRACE FLOOR PLAN