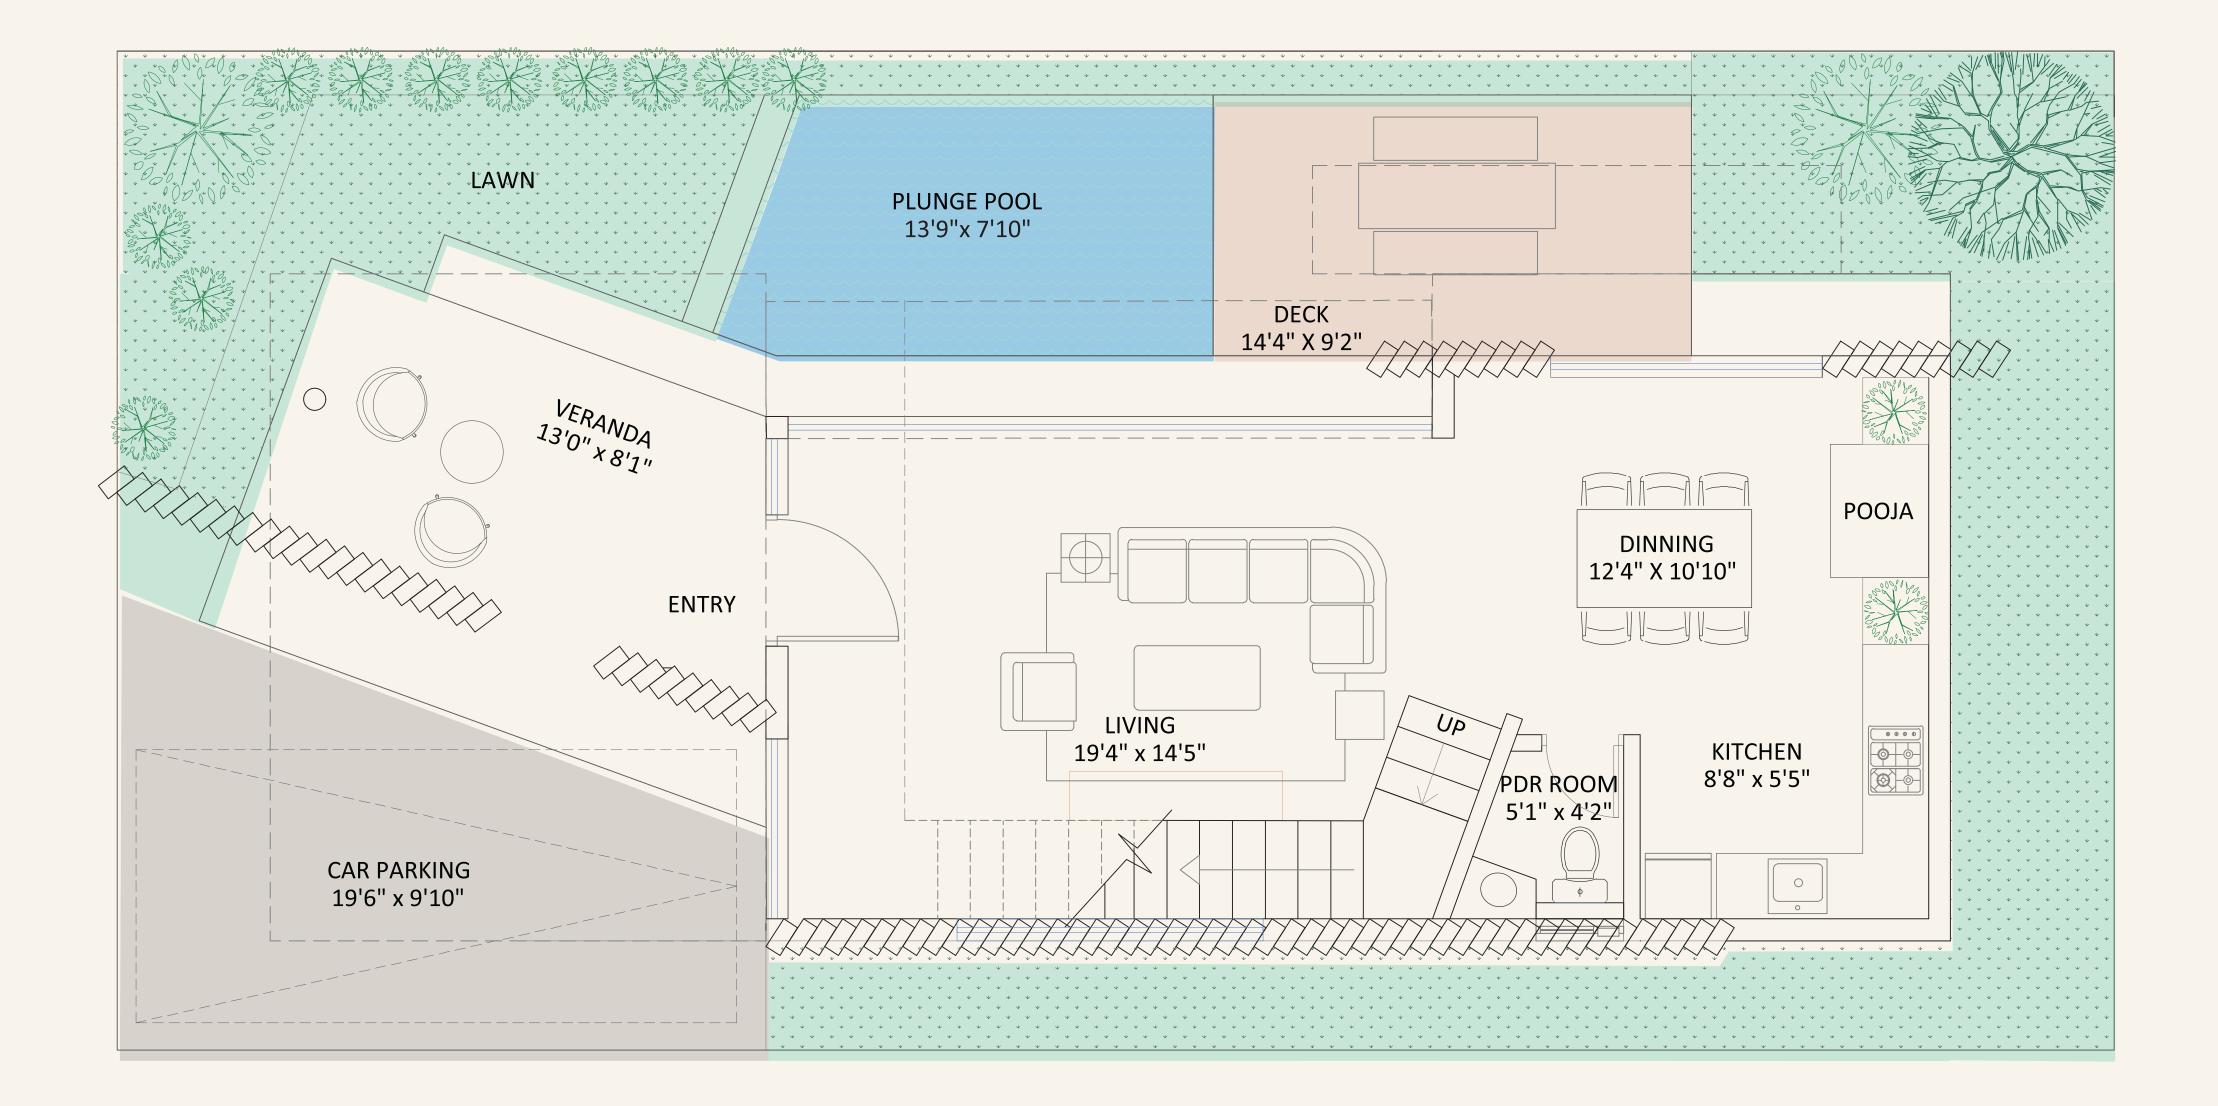

## Our floor plans are simple, open, and functional. Big windows, smart layouts, and flexible spaces make these homes practical and full of natural light.

GROUND FLOOR PLAN

#### **GROUND FLOOR PLAN**