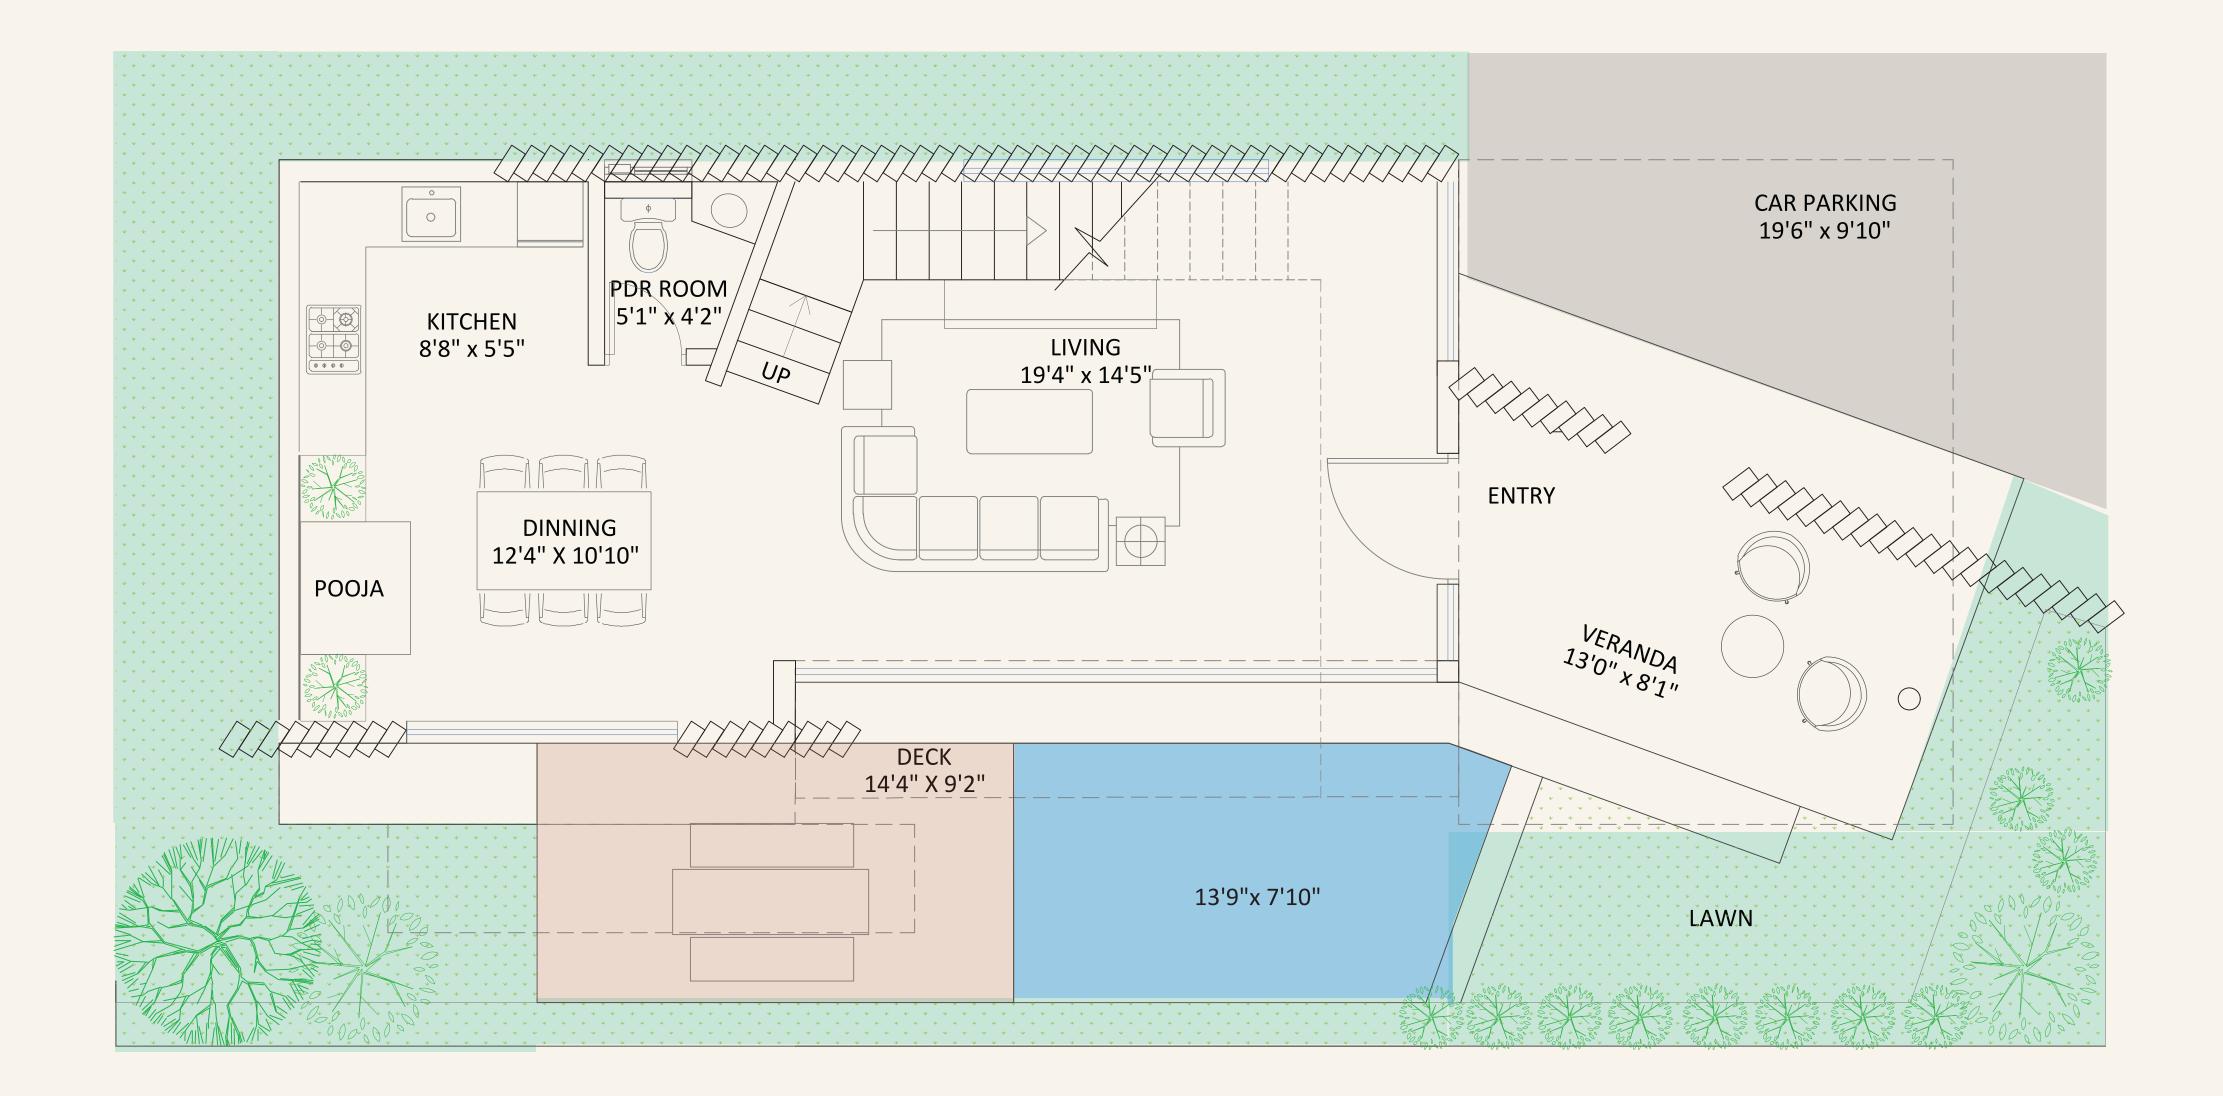

## Our floor plans are simple, open, and functional. Big windows, smart layouts, and flexible spaces make these homes practical and full of natural light.

GROUND FLOOR PLAN

### EAST FACING

Our floor plans are simple, open, and functional. Big windows, smart layouts, and flexible spaces make these homes practical and full of natural light.

FIRST FLOOR PLAN