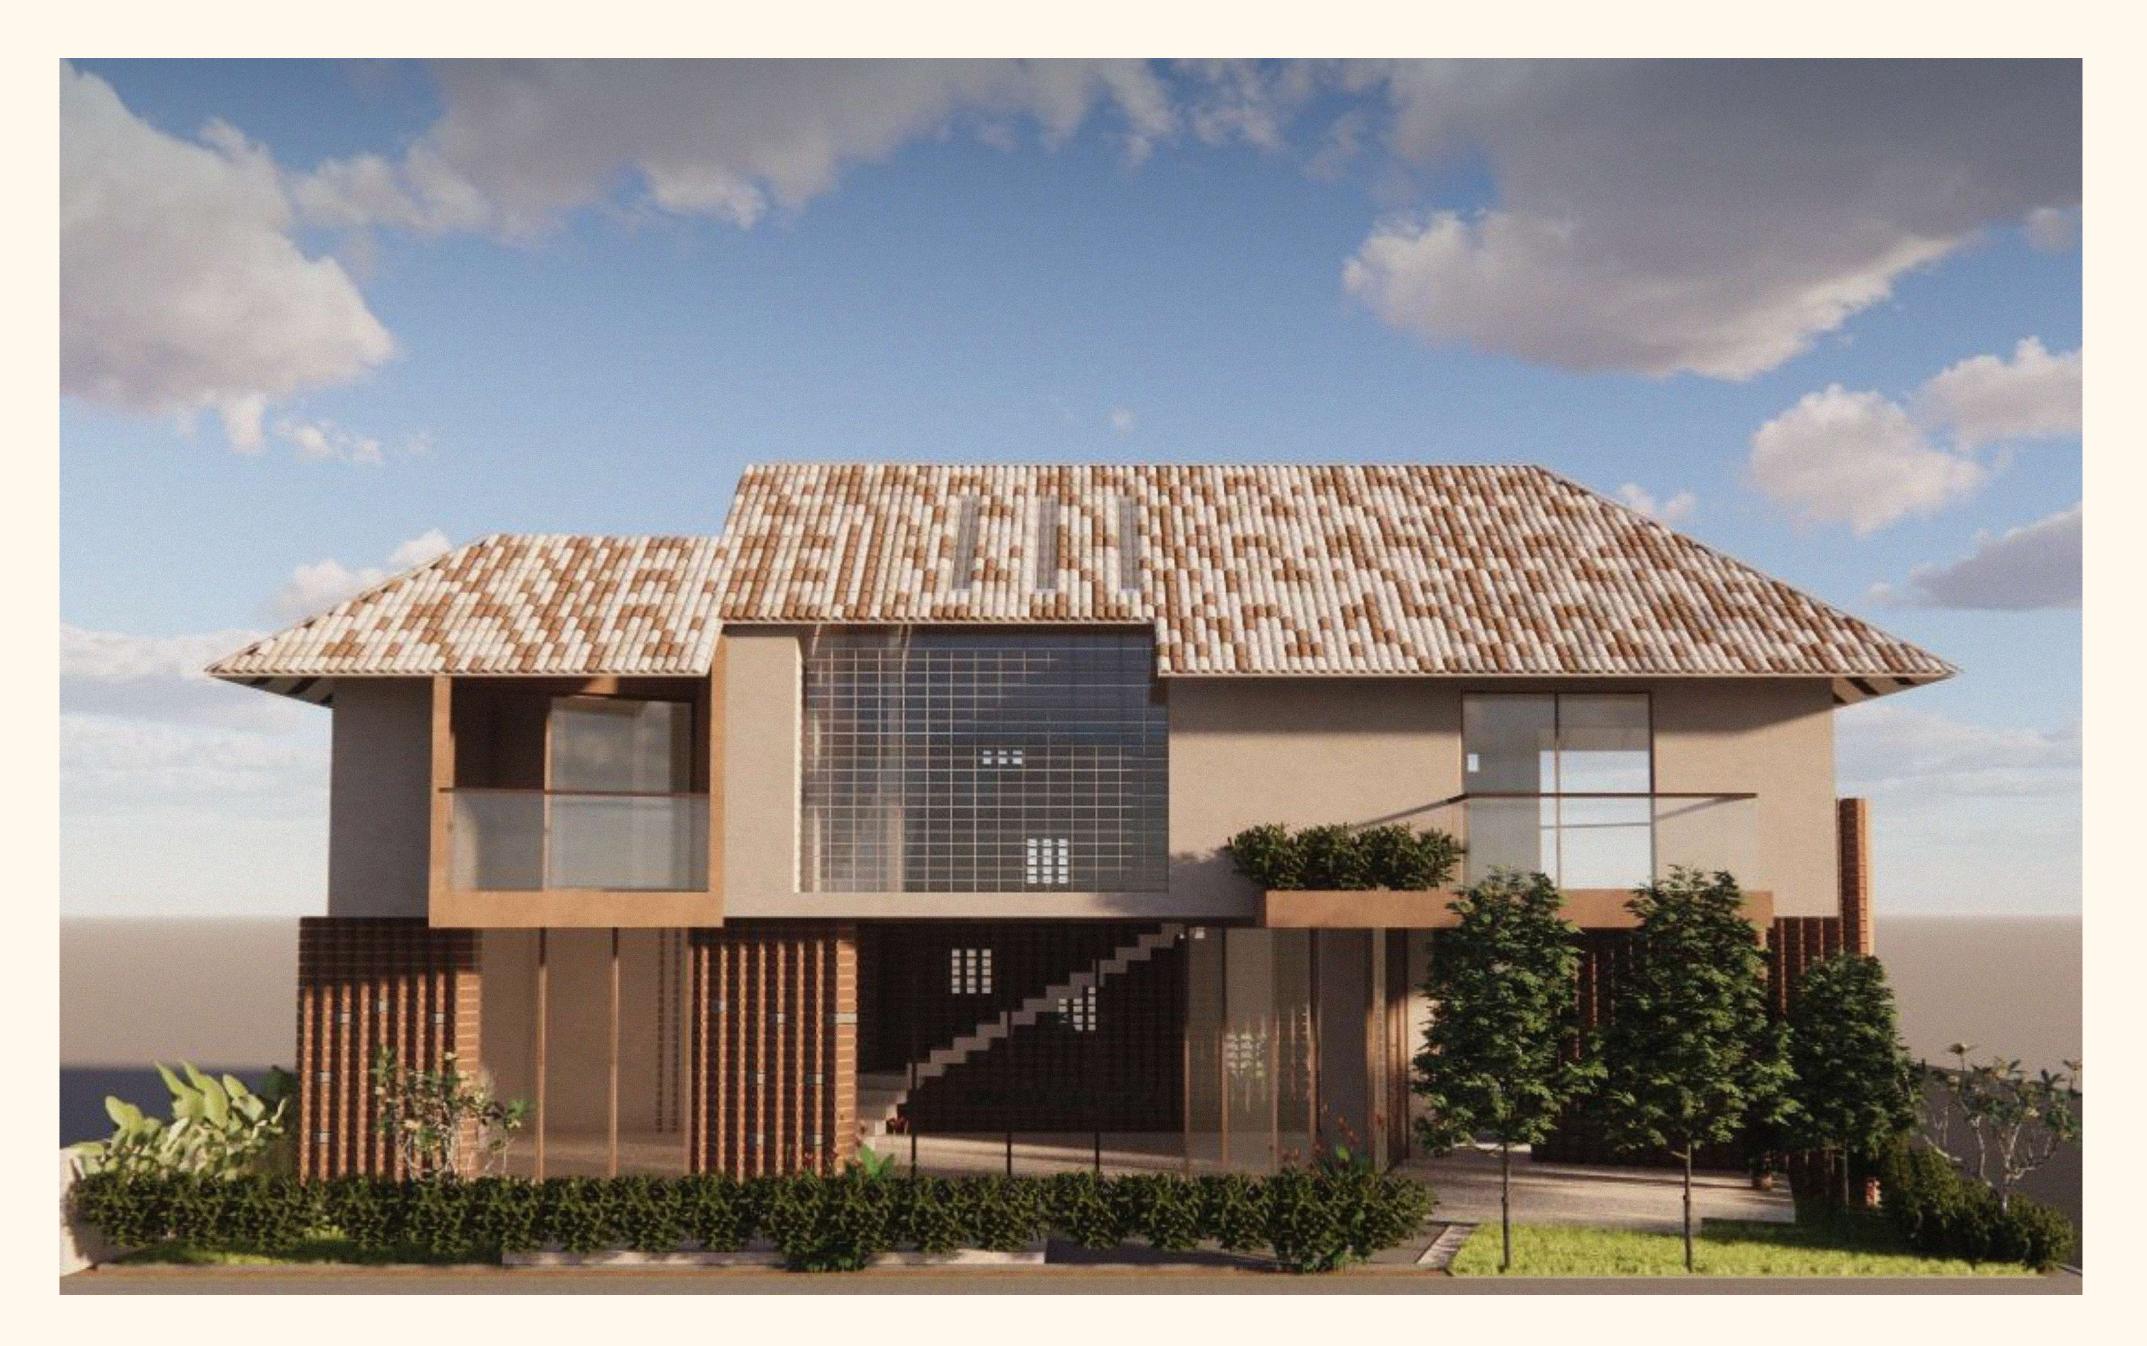

### The Nordic Design

We chose Nordic design for its simplicity and openness, perfectly suited to the terrain. The clean lines and spacious layouts enhance the natural

surroundings, inviting light and views into every room. It's a design that complements the environment, allowing you to fully experience and enjoy the tranquility of the mountains.

## The Spaces

Enjoy barbecues by the pool, unwind on spacious balconies with stunning mountain views, or gather in the expansive doubleheight lobbies. The verandas offer an ideal spot for evening sit-outs, allowing you to enjoy quality time with friends and family in peaceful surroundings.