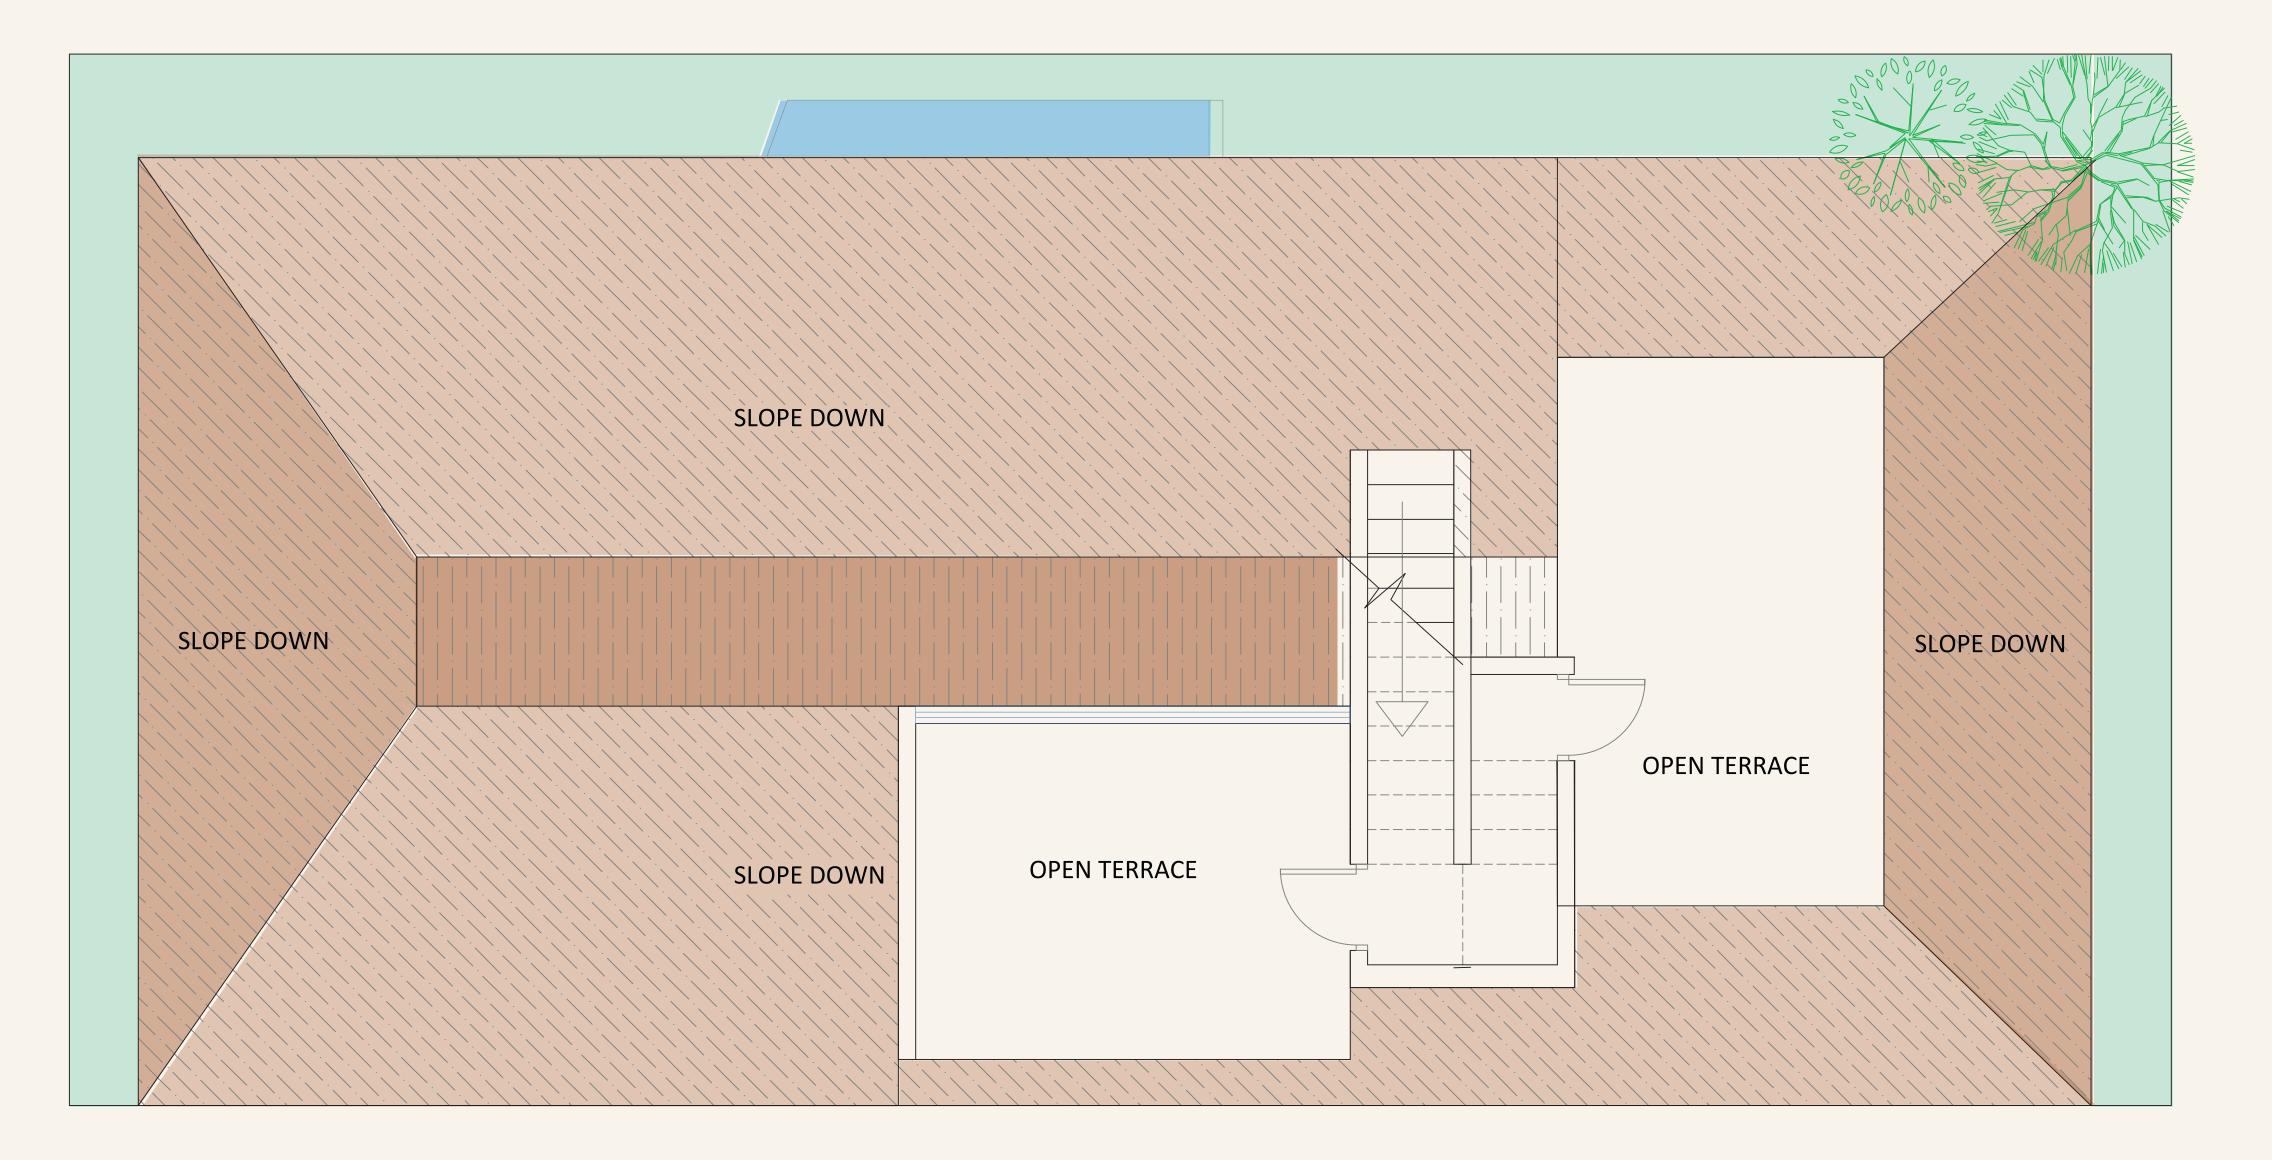

### WEST FACING

Our floor plans are simple, open, and functional. Big windows, smart layouts, and flexible spaces make these homes practical and full of natural light.

TERRACE FLOOR PLAN

### WEST FACING