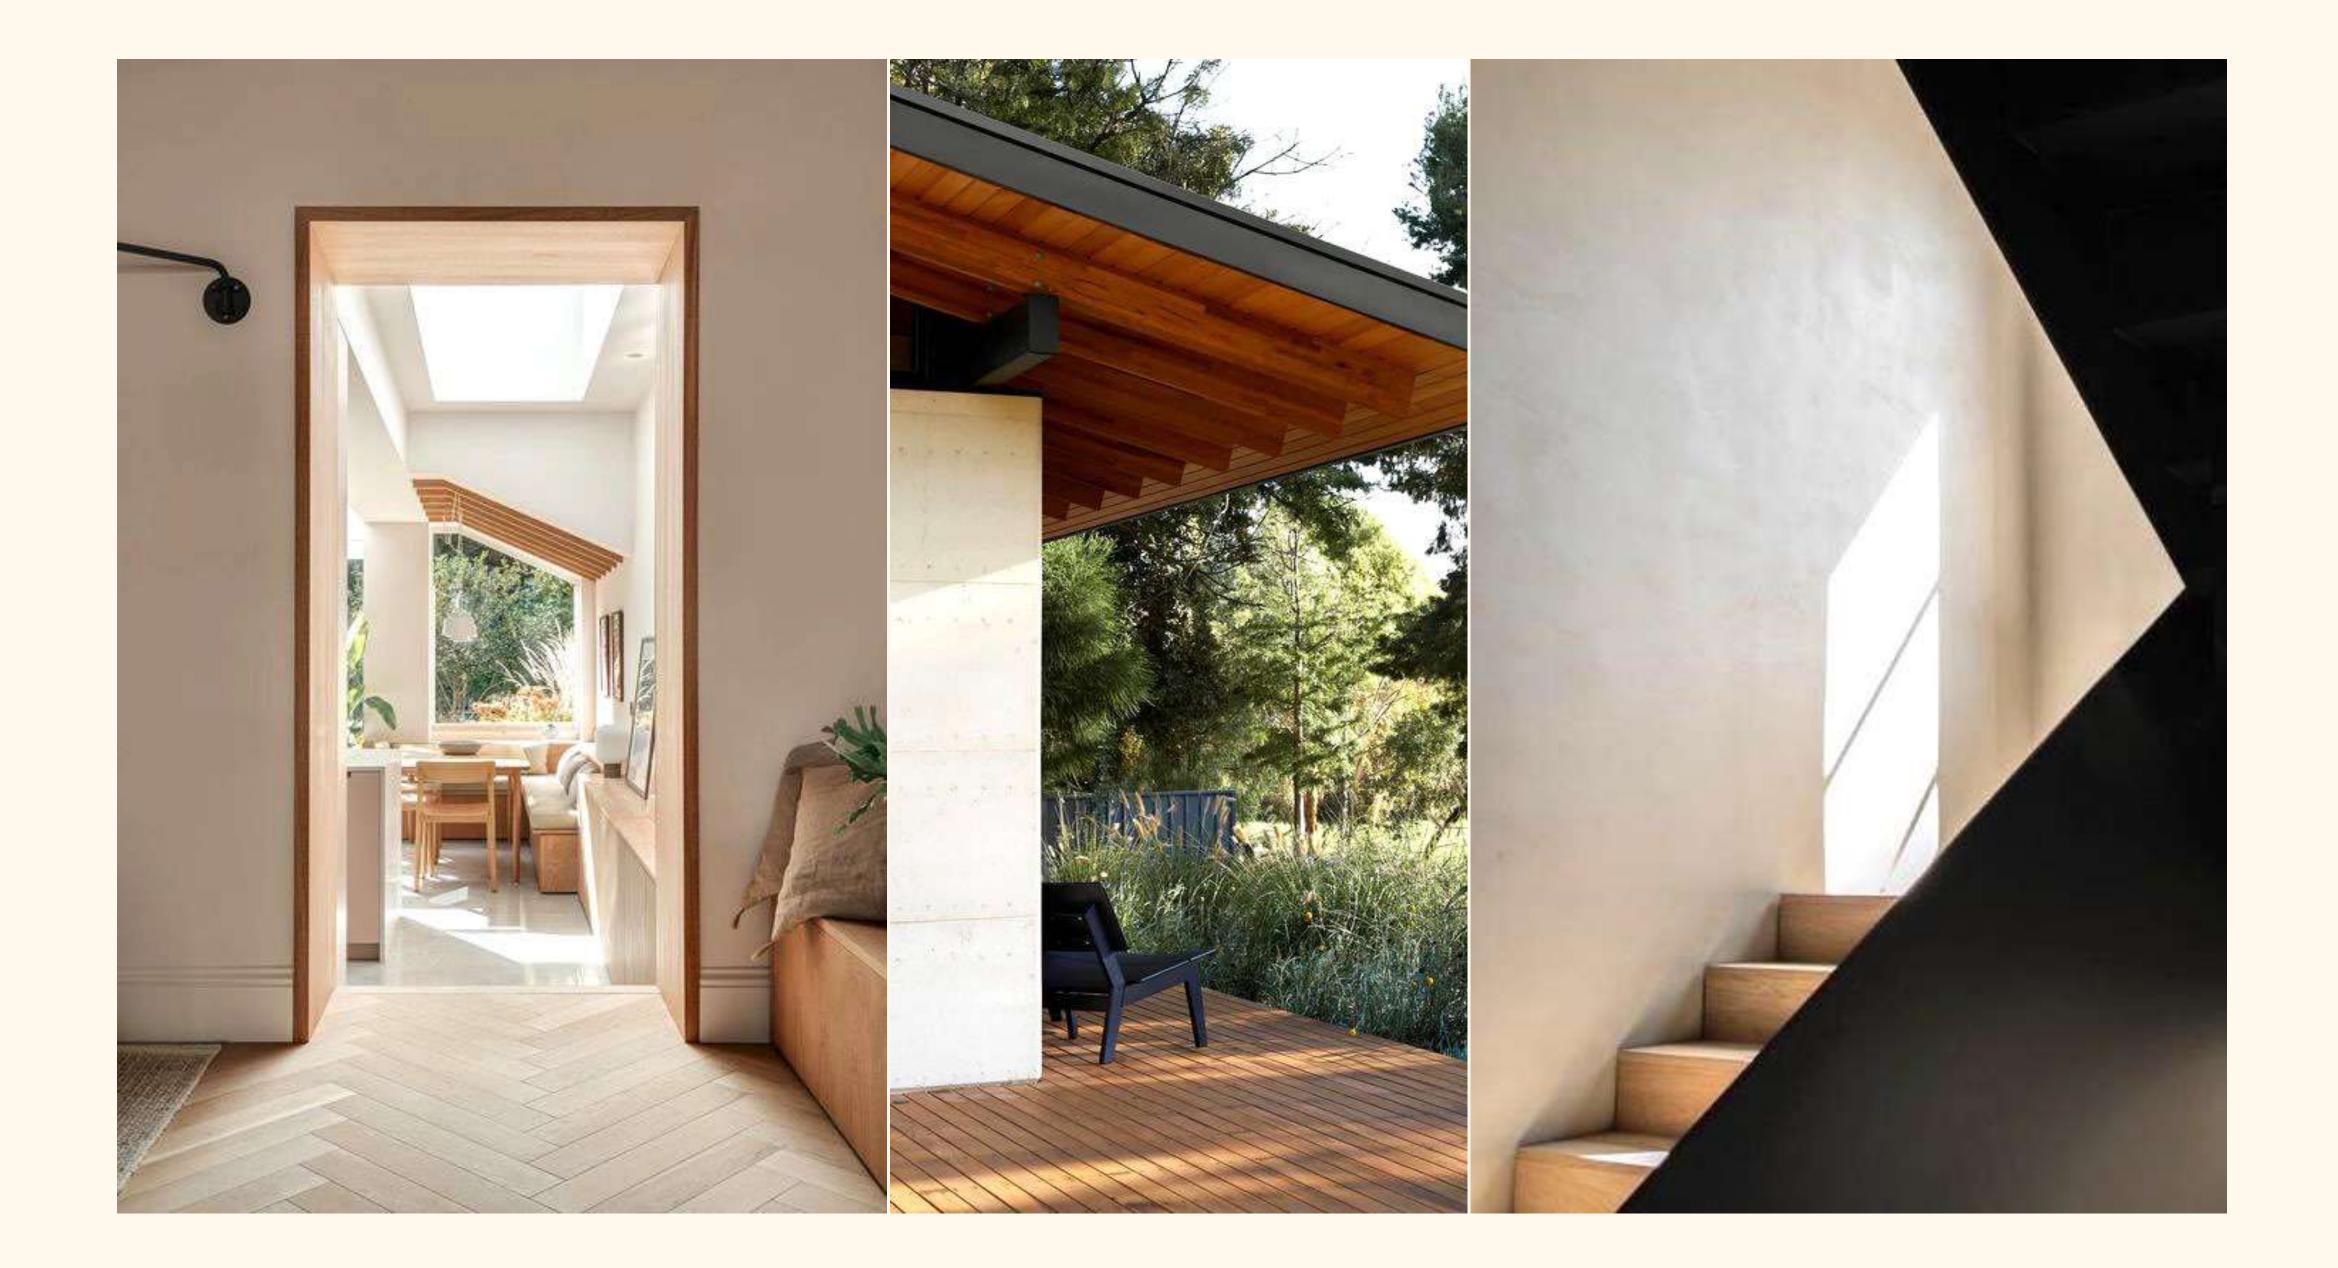

### The Nordic Design

We chose Nordic design for its simplicity and openness, perfectly suited to the terrain. The clean lines and spacious layouts enhance the natural

surroundings, inviting light and views into every room. It's a design that complements the environment, allowing you to fully experience and enjoy the tranquility of the mountains.

## The Spaces

Enjoy barbecues by the pool, unwind on spacious balconies with stunning mountain views, or gather in the expansive doubleheight lobbies. The verandas offer an ideal spot for evening sit-outs, allowing you to enjoy quality time with friends and family in peaceful surroundings.