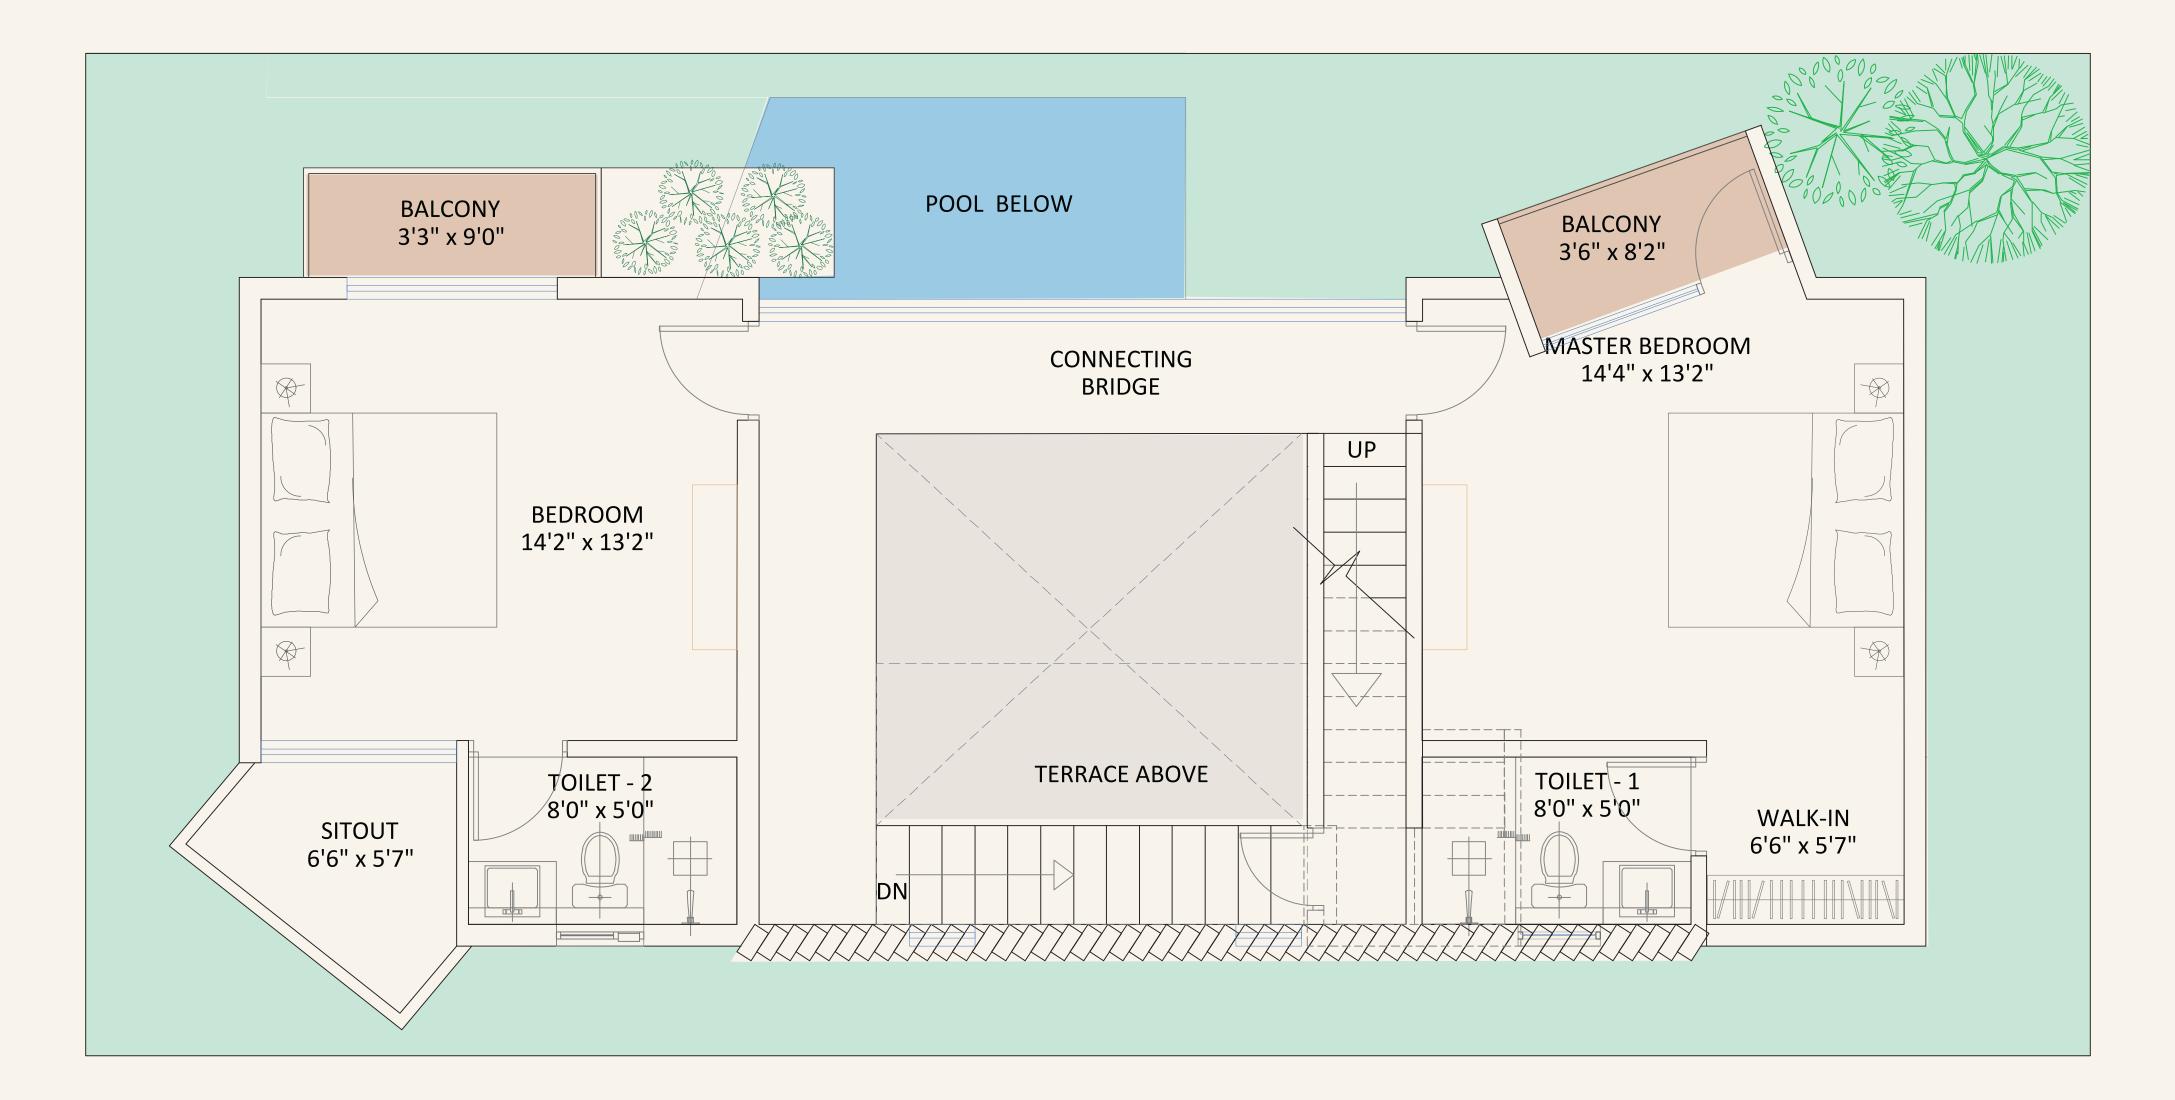

### EAST FACING

Our floor plans are simple, open, and functional. Big windows, smart layouts, and flexible spaces make these homes practical and full of natural light.

FIRST FLOOR PLAN