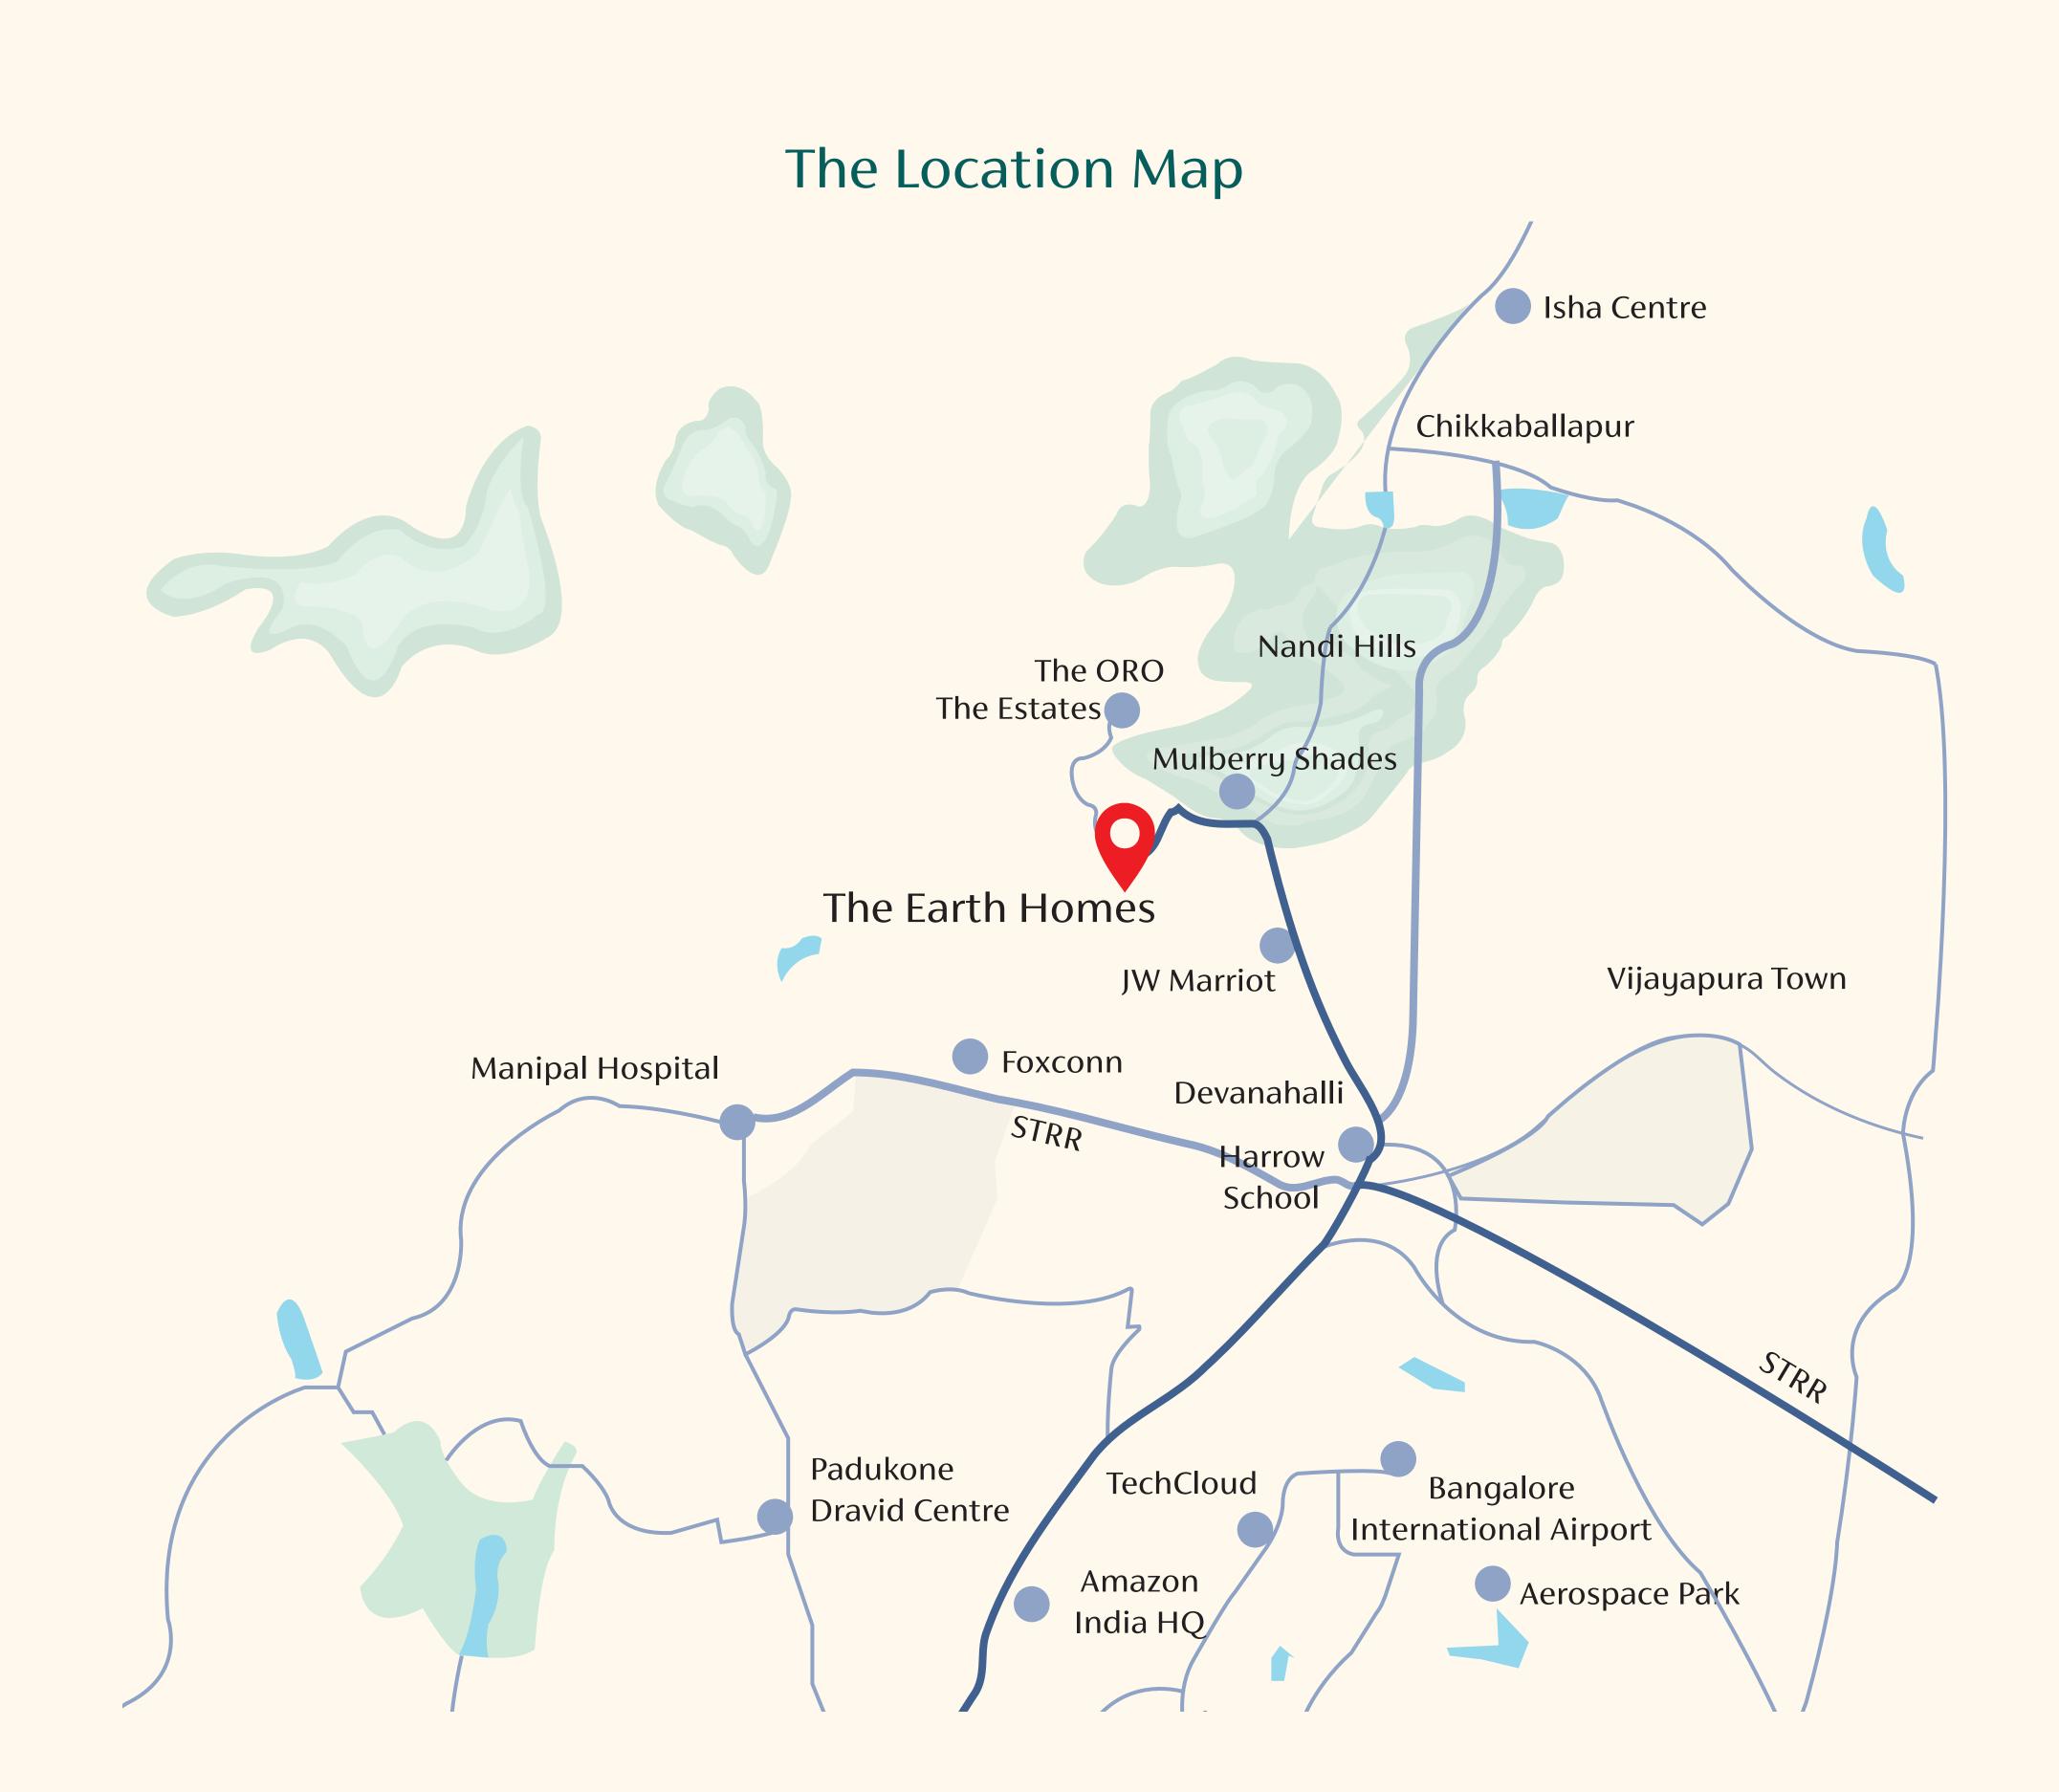

## The Nandi Hills

Nandi Hills is a prime location, offering serene living with significant land appreciation—prices rising over 20% annually

from the last 6 years. Upcoming infrastructure like Foxconn, Bengaluru Airport City, and luxury hotels will enhance connectivity and lifestyle. Investing here means enjoying both natural beauty and strong future returns.

a second and a second a second

| Nandi Hills                 | 10 Minutes | Stonehill International School | 35 Minutes |
|-----------------------------|------------|--------------------------------|------------|
| Mulberry Shades             | 10 Minutes | Padukone-Dravid Centre         | 35 Minutes |
| Harrow International School | 15 Minutes | New Forum Mall                 | 35 Minutes |
| Foxconn                     | 18 Minutes | TechCloud                      | 38 Minutes |

| JW Marriott                    | 20 Minutes | Bangalore Airport | 40 Minuties |
|--------------------------------|------------|-------------------|-------------|
| Manipal Hospital Doddaballapur | 20 Minutes | Aerospace Park    | 40 Minutes  |
| STRR                           | 20 Minutes | New Amazon HQ     | 45 Minutes  |
| Doddaballapur                  | 25 Minutes | Bagaluru          | 50 Minutes  |
| Chikkaballapur                 | 25 Minutes | Hebbal Junction   | 60 Minutes  |

### CLICK HERE FOR DIRECTIONS

For over 40 years, SRK Infra has been building trust alongside structures. Founded on 'dharma', quality, and design excellence, we create value for communities while pursuing perfection. Hence, we've transformed into SRKP with a renewed vision to pioneer next generation developmental excellence.